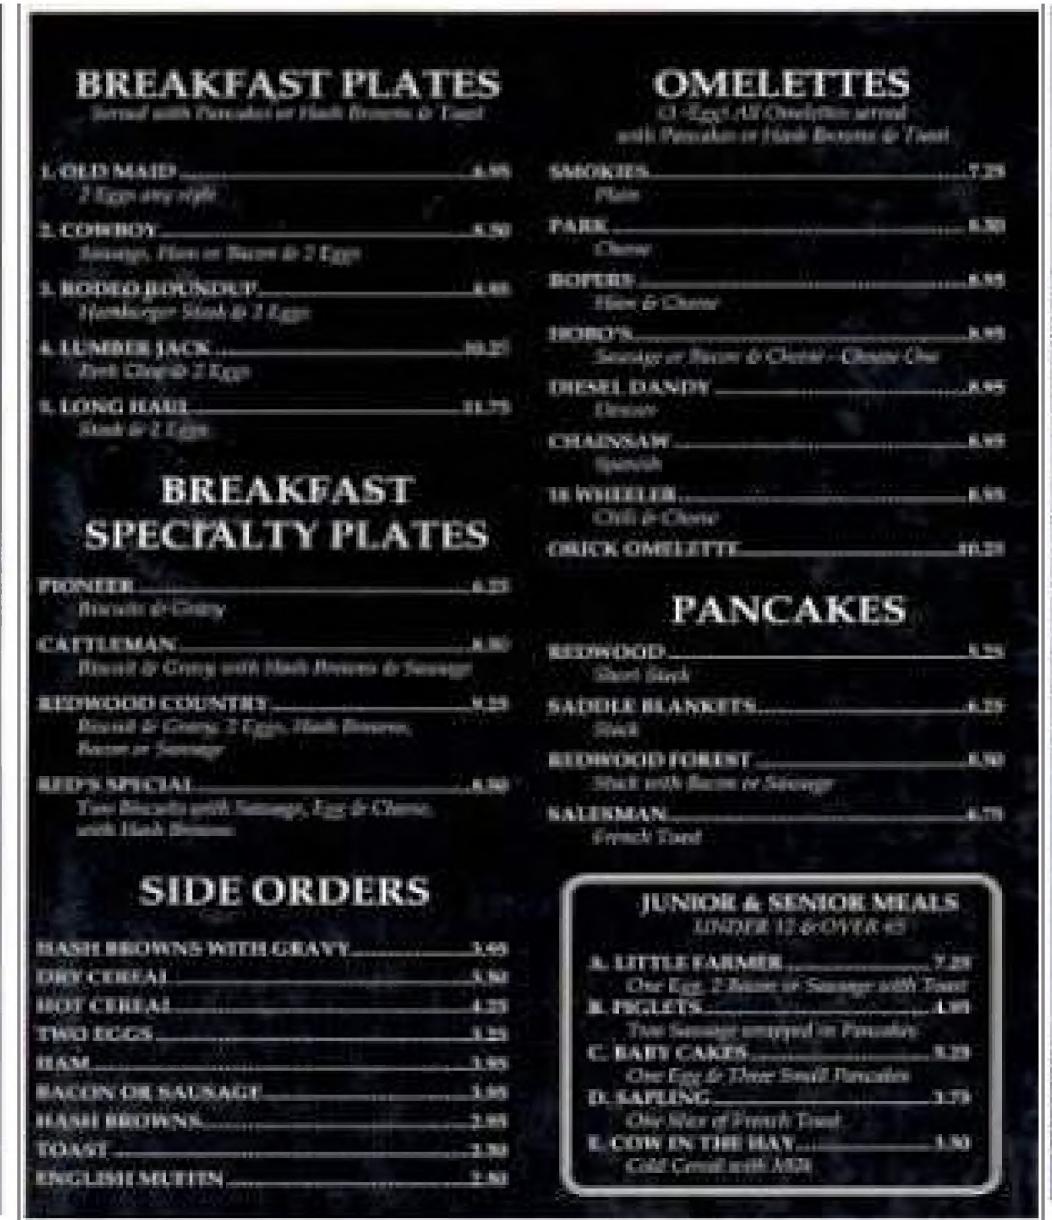

## Palm Cafe & Motel

Search this site

Navigation

Home

Elk Behind Motel in the Evening

**Motel Pictures** 

**Sitemap** 

Palm Motel and Cafe is located on Highway 101 in Orick CA, in the beautiful, Redwood National Forest. The Motel is close to local popular sites Lady Bird Johnson Grove, Fern Canyon, and Prairie Creek National Park, it is also near hunting and fishing sites. We have an indoor pool (seasonal), options of double or single rooms, two room, and king size beds. We also offer free wireless internet. The Cafe offers homemade pies, jams and jellies. If you are lucky, there may be fresh Paul Bunyan cinnamon rolls, don't miss them if they are available! Beautiful scenery surrounds us, from beaches and lakes to redwoods and mountains.